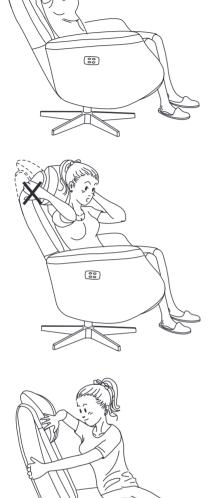

To adjust the headrest,grip the backside of the headrest and pull forward from both sides as shown

DO NOT pull from the side edges, as the material may tear

To adjust the headrest backward, push on both sides or use a forearm to evenly move the headrest