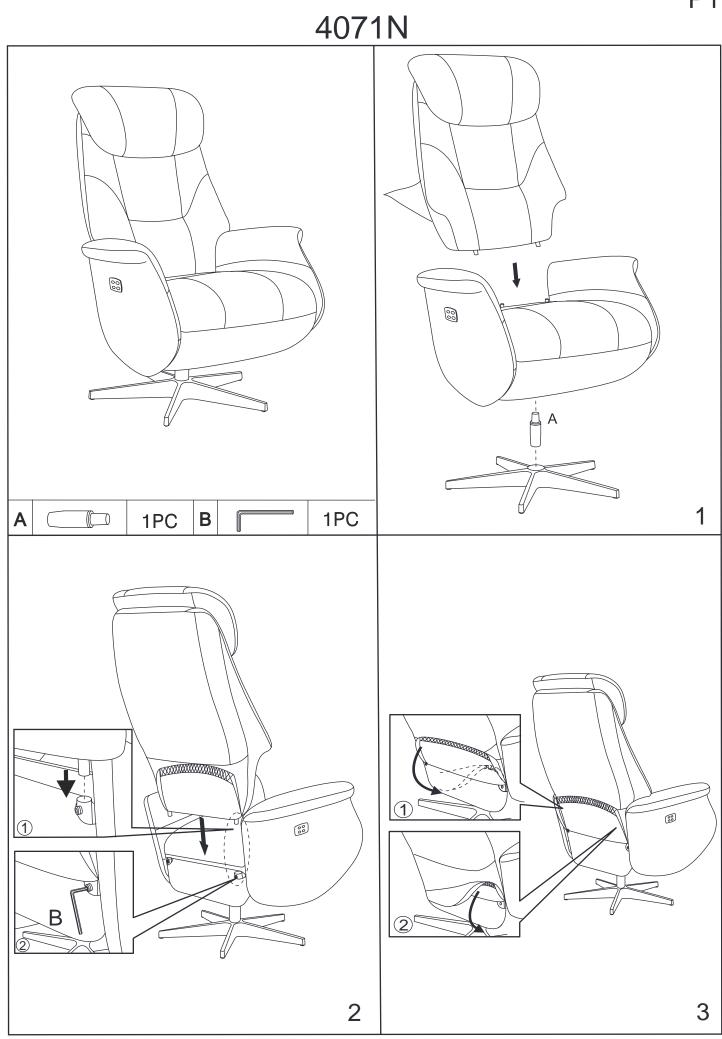

## **User Guide P2** 3 please find the wire to connect power under the seat Co $(\mathbf{2})$ 1 3 CAUTION : Disconnect AC Adapter from power pack once charging cycle is complete 60 Press the button to recline Press the button to stow the ottoman $\mathbf{\cdot}$ - Front 38 ` (\*??) R Press the button to return to upright position Press the button to raise the ottoman