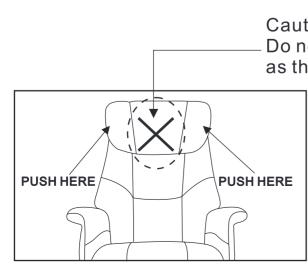

Caution: Do not push in the center of the headrest , as this may cause the cushion to collapse

::)